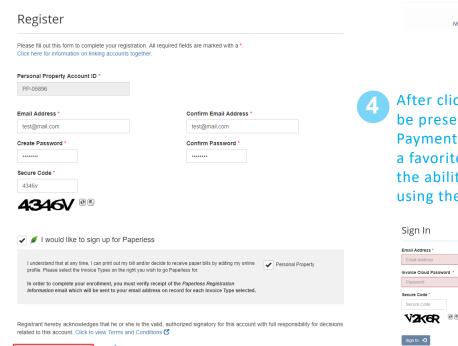

The account registration screen appears with the account number displayed. Complete the required fields and click **Complete Registration**.

After completing the registration, the Payment Portal dashboard will appear. From here, you can take full advantage of features such as, AutoPay, Pay by Text, Paperless, Scheduled Payments - and, you can save your payment method, too.